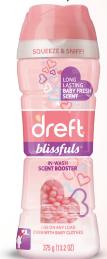

### **Dreft Blissfuls**

Dreft Blissfuls in-wash scent booster gives you more of the baby fresh scent you love. Use Dreft Blissfuls in any load of laundry for lasting freshness

that you can enjoy with every wiggle and tickle of baby's fabrics. Your child is only a baby for one year, but Dreft Blissfuls allows you to bring back that amazing baby scent (and all those memories) whenever you want.

# Bring Back That Beloved Baby Scent With Every Wash

- Has long lasting baby fresh scent
- Is specially designed to complement Dreft detergent

#### Safe for Clothes

- Is designed to dissolve completely in water
- Is safe for all colors, fabrics, and loads
- Can be used on any load, even with baby clothes

Available in 13.2 oz - 19.5 oz