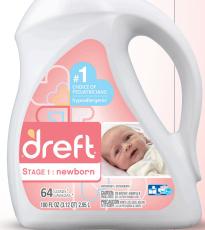

# Dreft Stage 1: Newborn

Dreft Stage 1: Newborn Detergent is specially made for newborn babies' delicate skin. That's why it's the #1 Choice of Pediatricians and has been trusted by moms for over 80 years. So, swaddle your newborn in fabric washed with Dreft's hypoallergenic formula, designed to be tough on stains while still gentle on baby's skin.

#### **Trusted**

- #1 Choice of Pediatricians
- Trusted by moms for over 80 years
- From the #1 Dermatologist Recommended Brand for Baby Clothes
- Recommended by Pampers

#### Specially Formulated

- •Gentle on babies' sensitive skin and tough on stains
- Light baby scent
- Hypoallergenic
- Can be used in standard and high-efficiency washers

Available in 40 oz - 170 oz