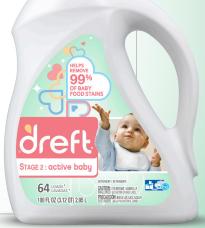

# Dreft Stage 2: Active Baby

Dreft Stage 2: Active Baby Detergent is specially designed with your developing baby in mind. That's why it helps remove 99% of baby food stains and all the messes baby finds while crawling in grass and dirt. Let Dreft Active Baby care for the messes, so you can spend more time enjoying the precious moments of babyhood.

#### Created with Active Babies In Mind

- Specially made for your developing, active baby and helps remove 99% of baby food stains and other outdoor messes
- •Specially formulated to be gentle for babies' sensitive skin and tough on stains with a light baby scent

#### Gentle On Little One's Sensitive Skin

- Hypoallergenic
- •From the #1 dermatologist recommended brand for baby clothes

Available in 50 oz - 170 oz