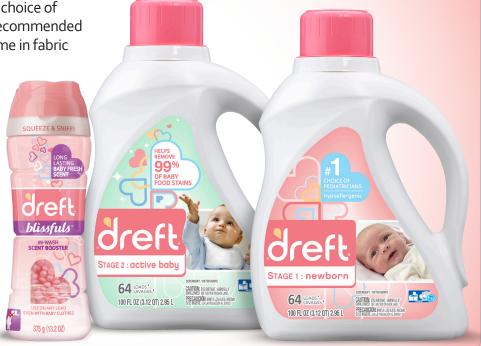

# Dreft Stage 1: Newborn

Dreft Stage 1: Newborn Detergent is specially made for newborn babies' delicate skin. That's why it's the #1 Choice of Pediatricians and has been trusted by moms for over 80 years. So, swaddle your newborn in fabric washed with Dreft's hypoallergenic formula, designed to be tough on stains while still gentle on baby's skin.

#### Specially Formulated

- •Gentle on babies' sensitive skin and tough on stains
- Light baby scent
- Hypoallergenic
- Can be used in standard and high-efficiency washers

Available in 40 oz - 170 oz

# Dreft Stage 2: Active Baby

Dreft Stage 2: Active Baby Detergent is specially designed with your developing baby in mind. That's why it helps remove 99% of baby food stains and all the messes baby finds while crawling in grass and dirt. Let Dreft Active Baby care for the messes, so you can spend more time enjoying the precious moments of babyhood.

#### Created with Active Babies In Mind

- Specially made for your developing, active baby and helps remove 99% of baby food stains and other outdoor messes
- •Specially formulated to be gentle for babies' sensitive skin and tough on stains with a light baby scent

#### Gentle On Little One's Sensitive Skin

- Hypoallergenic
- •From the #1 dermatologist recommended brand for baby clothes

Available in 50 oz - 170 oz

### Dreft Blissfuls In-Wash Scent Booster

### **Dreft Blissfuls**

Dreft Blissfuls in-wash scent booster gives you more of the baby fresh scent you love. Use Dreft Blissfuls in any load of laundry for lasting freshness

that you can enjoy with every wiggle and tickle of baby's fabrics. Your child is only a baby for one year, but Dreft Blissfuls allows you to bring back that amazing baby scent (and all those memories) whenever you want.